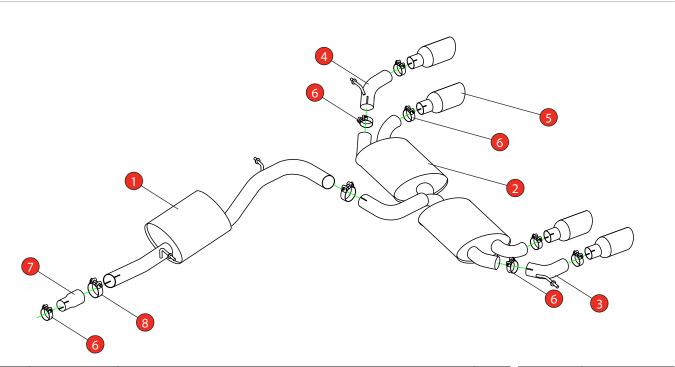

| NO.    | PART NO.   | DESCRIPTION                         | QTY | E-MARK     | N/A      |
|--------|------------|-------------------------------------|-----|------------|----------|
| 1      | 547AU      | Resonated Centre Section            | 1   | DATE       | 21/01/21 |
| 2      | 786AU      | Rear Silencer                       | 1   | ISSUE      | 00       |
|        |            |                                     |     | AUTHORISED | M.Ydlibi |
| 3      | 789AU      | L/H Non-valved Trim Connecting Pipe | 1   |            |          |
| 4      | 790AU      | R/H Non-valved Trim Connecting Pipe | 1   |            |          |
| 5      | Z023.10061 | Ø100mm Polished Daytona Trim        | 4   |            |          |
| Fit Ki | it         |                                     |     |            |          |
| 6      | Z016.10064 | 66mm H/D Clamp                      | 7   |            |          |
| 7      | AD62       | Adaptor                             | 1   |            |          |
| 8      | Z017.10062 | 79 H/D Clamp                        | 2   |            |          |
|        |            |                                     |     |            |          |