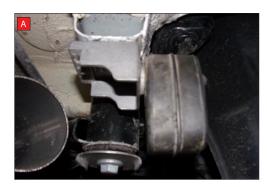

A) Both of the rear mounting points need rotating 180° when fitting the Scorpion exhaust.